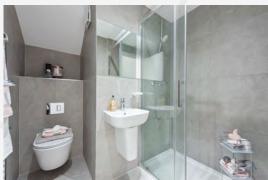

#### **BATHROOMS & EN-SUITES**

- Polished chrome brassware
- Bathtubs with mixer taps, thermostatic showers, glazed screens and LED feature lighting
- Vanity units
- En-suites with thermostatic showers
- and glazed screens
- Fully tiled porcelain wall and floor tiles
- Chrome heated towel rail
- Wall hung WC with chrome dual flush button
- Mechanical extract ventilation

#### OTHER

- All flats covered by a 10-year structural warranty
- Lift to all floors
- Secure private letterboxes
- Help To Buy available

Computer generated images and show home photographs areindicative and strictly for illustrative purposes only. Show home references are from other Jaspai developments, In the interest of continuous improvements and design development, specifications may be subject to variation.