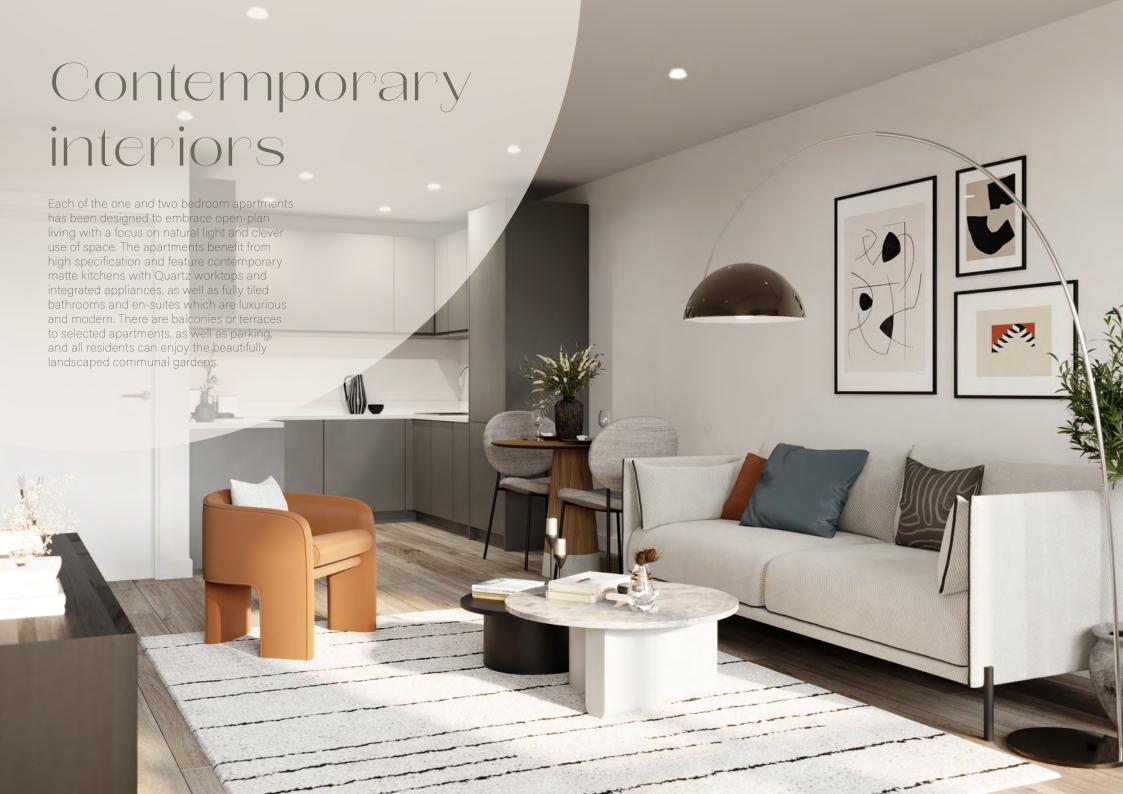

#### **KITCHENS**

- Contemporary bespoke super matt kitchens with soft closing doors and drawers
- Quartz worktops, upstands and splashback
- Stainless steel bowls/drainers and mixer tap
- Quality Integrated appliances
- Fridge/freezer
- Dishwasher
- Multi-function electric over
- Gas hobs
- Extractor fan
- Washer driers

#### **BATHROOMS & EN-SUITES**

- Polished chrome brassware
- Bathtubs with mixer taps, thermostatic showers, glazed screens and LED feature lighting
- Vanity units
- En-suites with thermostatic showers
- and glazed screens
- Fully tiled porcelain wall and floor tiles
- Chrome heated towel rail
- Wall hung WC with chrome dual flush button
- Mechanical extract ventilation