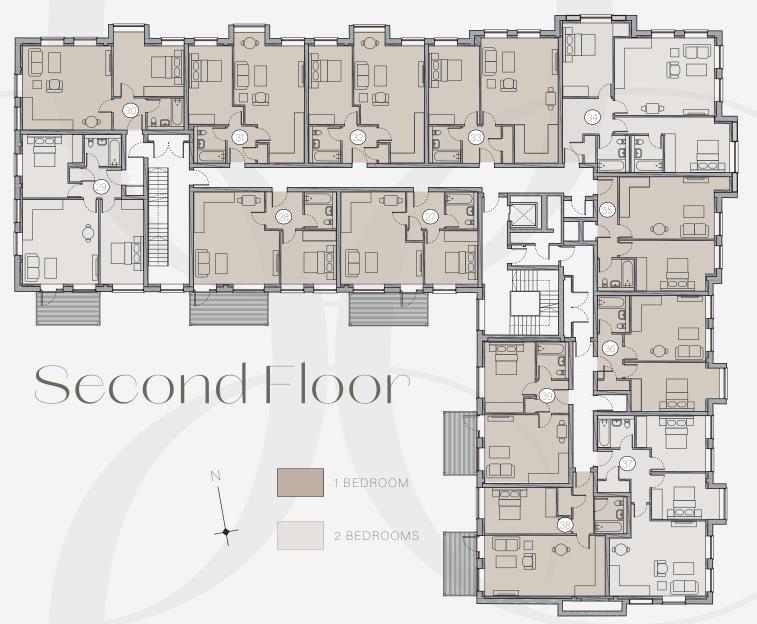

| FLAT 27             | Balcony | 1 bed, 1 bath | FLAT 31               | 1 bed, 1 bath       | FLAT 35              |         | 1 bed, 1 bath       |
|---------------------|---------|---------------|-----------------------|---------------------|----------------------|---------|---------------------|
| Total Area          |         | 484 ft²       | Total Area            | 527 ft²             | Total Area           |         | 516 ft²             |
| Living room / kitch | hen     | 18 x 14'4     | Living room / kitchen | 18'9 x 12'6         | Living room / kitche | en      | 21'10 x 12'2        |
| Bedroom             |         | 10'5 x 10'2   | Bedroom               | 15'4 × 9'5          | Bedroom 1            |         | 15'3 x 9'11         |
| FLAT 28             | Balcony | 1 bed, 1 bath | FLAT 32               | 1 bed,1 bath        | FLAT 36              |         | 1 bed, 1 bath       |
| Total Area          |         | 495 ft²       | Total Area            | 527 ft²             | Total Area           |         | 463 ft²             |
| Living room / kitch | hen     | 18 x 14'7     | Living room / kitchen | 22'10 x 12'5        | Living room / kitche | en      | 14'6 x 12'5         |
| Bedroom             |         | 13 x 10′5     | Bedroom               | 15'4 × 9'11         | Bedroom              |         | 17'2 x 9'6          |
| FLAT 29             | Balcony | 2 bed, 1 bath | FLAT 33               | 1 bed, 1 bath       | FLAT 37              |         | 2 bed, 1 bath       |
| Total Area          |         | 635 ft²       | Total Area            | 603 ft <sup>2</sup> | Total Area           |         | 667 ft <sup>2</sup> |
| Living room / kitch | hon     | 18'5 x 14'6   | Living room / kitchen | 24'5 x 14'5         | Living room / kitche | 20      | 18'9 x 14'7         |
| Bedroom 1           | nen     | 11'9 x 10'6   | Bedroom               | 15'4 x 10'6         | Bedroom 1            | 51 1    | 13'7 × 10'10        |
| Bedroom 2           |         | 12'5 x 8'11   | Bodioom               | 10 1 1 10 0         | Bedroom 2            |         | 10'10 × 9           |
| FLAT 30             |         | 1 bed, 1 bath | FLAT 34               | 2 bed, 2 bath       | FLAT 38              | Balcony | 1 bed, 1 bath       |
| Total Area          |         | 538 ft²       | Total Area            | 829 ft²             | Total Area           |         | 527 ft²             |
| Living room / kitch | hen     | 17'4 x 16'5   | Living room / kitchen | 19'8 x 14'5         | Living room / kitche | en      | 23 x 11'9           |
| Bedroom             |         | 13'10 × 12'7  | Bedroom 1             | 12'8 x 11'5         | Bedroom              |         | 15 x 9              |
|                     |         |               | Bedroom 2             | 13'9 x 9'7          |                      |         |                     |
|                     |         |               |                       |                     | FLAT 39              | Balcony | 1 bed, 1 bath       |
|                     |         |               |                       |                     | Total Area           |         | 452 ft²             |
|                     |         |               |                       |                     | Living room / kitche | en      | 15 x 15'4           |
|                     |         |               |                       |                     | Bedroom              |         | 13'11 × 9'10        |

| FLAT 40            | Terrace | 2 bed, 2 bath | FLAT 44                         |         | 2 bed, 2 bath |
|--------------------|---------|---------------|---------------------------------|---------|---------------|
| Total Area         |         | 872 ft²       | Total Area                      |         | 936 ft²       |
| Living room / kito | chen    | 20'9 x 11'9   | Living room                     |         | 18'11 x 17'9  |
| Bedroom 1          |         | 22'6 x 10'4   | Kitchen                         |         | 8'10 × 6      |
| Dressing Area      |         | 9'10 x 7'5    | Bedroom 1                       |         | 15'1 x 15'1   |
| Bedroom 2          |         | 13'3 x 12'8   | Bedroom 2                       |         | 11'4 × 10'8   |
| FLAT 41            | Terrace | 2 bed, 1 bath | FLAT 45                         | Terrace | 1 bed, 1 bath |
| Total Area         |         | 742 ft²       | Total Area                      |         | 506 ft²       |
| Living room        |         | 22'5 x 11     | Living room / kitch             | nen     | 17'4 x 16'2   |
| Bedroom 1          |         | 22'6 x 10'4   | Bedroom                         |         | 11'11 × 10'11 |
| Bedroom 2          |         | 11'9 x 11     |                                 |         |               |
| FLAT 42            | Terrace | 2 bed, 1 bath | FLAT 46                         | Terrace | 2 bed, 1 bath |
| Total Area         |         | 710 ft²       | Total Area                      |         | 689 ft²       |
| Living room        |         | 16'3 x 14'7   | Living room / kitchen           |         | 19'9 x 15'5   |
| Kitchen            |         | 10'5 x 7'2    | Bedroom 1                       |         | 13'3 x 9'6    |
| Bedroom 1          |         | 11'6 x 11'4   | Bedroom 2                       |         | 13'6 x 11'2   |
| Bedroom 2          |         | 10'9 x 10'5   |                                 |         |               |
| FLAT 43            | Terrace | 2 bed, 2 bath | FLAT 47                         | Terrace | 2 bed, 1 bath |
| Total Area         |         | 775 ft²       | Total Area                      |         | 829 ft²       |
| Living room / kito | chen    | 18'2 x 16'6   | Living room / kitchen 26'5 x 14 |         | 26'5 x 14'3   |
| Bedroom 1          |         | 13'7 x 10'5   | Bedroom 1 23'5 x 11'4           |         |               |
| Bedroom 2          |         | 13'7 × 10'7   | Bedroom 2 14'9 x 10'5           |         | 14'9 x 10'5   |