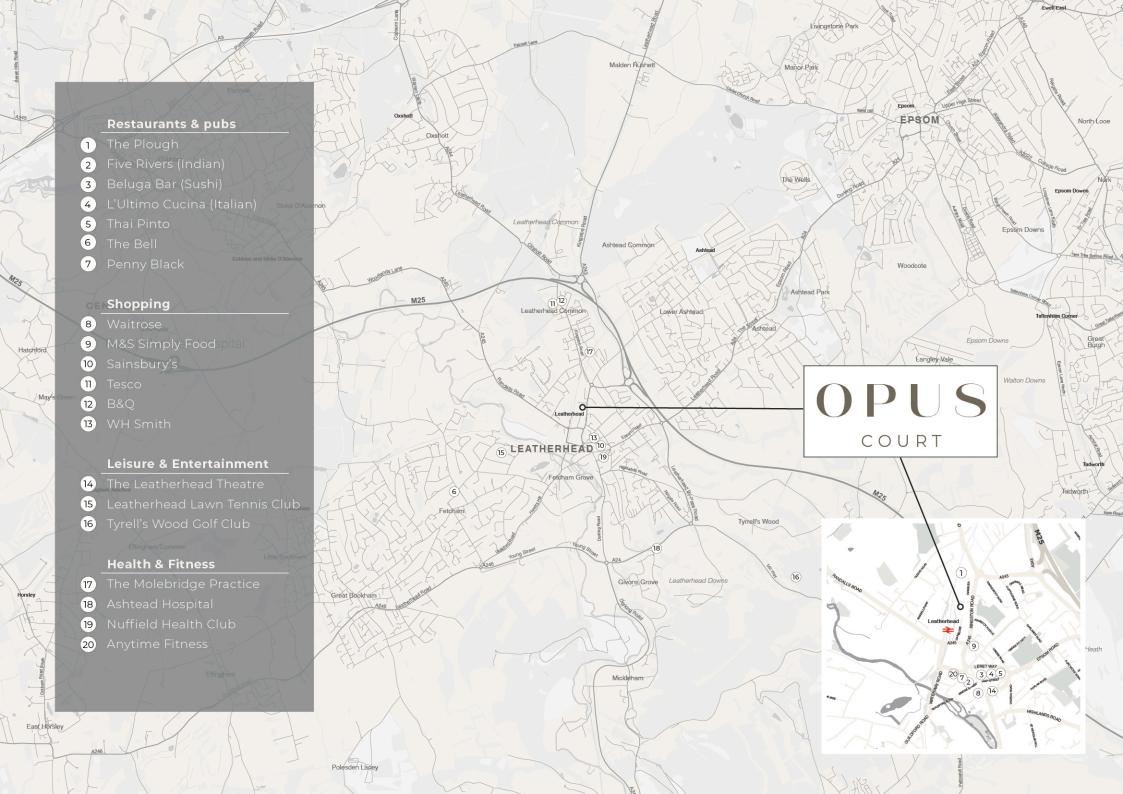

Opus Court is perfectly situated for all local amenities and transport connections making it ideal for first time buyers, commuters or investors. Set just under a mile from the bustling town centre, residents will benefit from easy access to an array of high street shops including well-known brand names 0.6 miles away, as well as a number of popular restaurants, bars and cafes.

# The perfect balance

BETWEEN TOWN AND COUNTRY

Leatherhead is considered one of the best places to live in Surrey for good reason. Surrounded by greenery, this picturesque town is located at the gateway to the Surrey Hills, a 422km² Area of Outstanding Natural Beauty which covers over a quarter of the county of Surrey. With an extensive network of footpaths, byways and bridleways, there's and abundance of safe trails for visitors to enjoy.

Along with beautiful countryside, this historic market town offers residents access to a diverse selection of shops and restaurants.

The Swan Shopping Centre, Leatherhead's town centre shopping hub, is located on the High Street and benefits from easy parking and transport links. It is home to a number of high street brands including Boots, WH Smith, Next and Sainsbury's.

Furthermore, the Leatherhead Theatre is well known for hosting a wealth of events and activities throughout the year that attract visitors from neighbouring towns and villages.