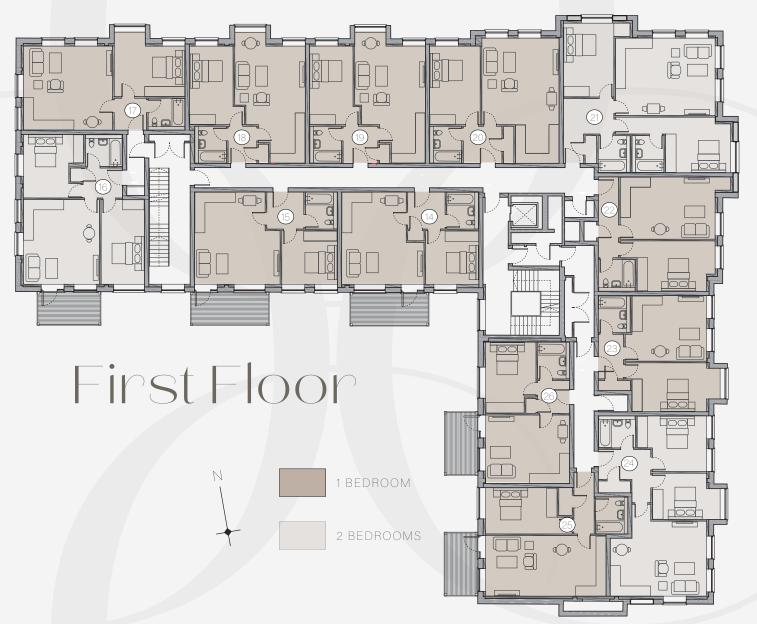

#### **Bay Tree Avenue**

| FLAT 1                | 1 bed, 1 bath | FLAT 5                | 1 bed, 1 bath       | FLAT 9                | 1 bed, 1 bath |
|-----------------------|---------------|-----------------------|---------------------|-----------------------|---------------|
| Total Area            | 484 ft²       | Total Area            | 527 ft <sup>2</sup> | Total Area            | 516 ft²       |
| Living room / kitchen | 18 x 14'4     | Living room / kitchen | 18'9 x 12'6         | Living room / kitchen | 21'10 x 12'2  |
| Bedroom               | 10'5 x 10'2   | Bedroom               | 15'4 x 9'5          | Bedroom 1             | 15'3 × 9'11   |
| FLAT 2                | 1 bed, 1 bath | FLAT 6                | 1 bed, 1 bath       | FLAT 10               | 1 bed, 1 bath |
| Total Area            | 495 ft²       | Total Area            | 527 ft²             | Total Area            | 463 ft²       |
| Living room / kitchen | 18 × 14′7     | Living room / kitchen | 22'10 x 12'5        | Living room / kitchen | 14'6 x 12'5   |
| Bedroom               | 13 × 10′5     | Bedroom               | 15'4 x 9'11         | Bedroom               | 17'2 x 9'6    |
| FLAT 3                | 2 bed, 1 bath | FLAT 7                | 1 bed, 1 bath       | FLAT 11               | 2 bed, 1 bath |
| Total Area            | 635 ft²       | Total Area            | 603 ft²             | Total Area            | 667 ft²       |
| Living room / kitchen | 18'5 x 14'6   | Living room / kitchen | 24'5 x 14'5         | Living room / kitchen | 18'9 x 14'7   |
| Bedroom 1             | 11'9 x 10'6   | Bedroom               | 15'4 x 10'6         | Bedroom 1             | 13'7 × 10'10  |
| Bedroom 2             | 12'5 x 8'11   |                       |                     | Bedroom 2             | 10'10 x 9     |
| FLAT 4                | 1 bed, 1 bath | FLAT 8                | 2 bed, 2 bath       | FLAT 12               | 1 bed, 1 bath |
| Total Area            | 538 ft²       | Total Area            | 829 ft²             | Total Area            | 527 ft²       |
| Living room / kitchen | 17'4 x 16'5   | Living room / kitchen | 19'8 x 14'5         | Living room / kitchen | 23 x 11'9     |
| Bedroom               | 13'10 x 12'7  | Bedroom 1             | 12'8 x 11'5         | Bedroom               | 15 x 9        |
|                       |               | Bedroom 2             | 13'9 x 9'7          |                       |               |
|                       |               |                       |                     | FLAT 13               | 1 bed, 1 bath |
|                       |               |                       |                     | Total Area            | 452 ft²       |
|                       |               |                       |                     | Living room / kitchen | 15 x 15'4     |
|                       |               |                       |                     | Bedroom               | 13'11 x 9'10  |

| FLAT 14               | Balcony | 1 bed, 1 bath | FLAT 18               | 1 bed, 1 bath       |
|-----------------------|---------|---------------|-----------------------|---------------------|
| Total Area            |         | 484 ft²       | Total Area            | 527 ft <sup>2</sup> |
| Living room / kitchen |         | 18 x 14'4     | Living room / kitchen | 18'9 x 12'6         |
| Bedroom               |         | 10'5 x 10'2   | Bedroom               | 15'4 x 9'5          |
| FLAT 15               | Balcony | 1 bed, 1 bath | FLAT 19               | 1 bed, 1 bath       |
| Total Area            |         | 495 ft²       | Total Area            | 527 ft <sup>2</sup> |
| Living room / kitchen |         | 18 x 14′7     | Living room / kitchen | 22'10 x 12'5        |
| Bedroom               |         | 13 x 10′5     | Bedroom               | 15'4 x 9'11         |
| FLAT 16               | Balcony | 2 bed, 1 bath | FLAT 20               | 1 bed, 1 bath       |
| Total Area            |         | 635 ft²       | Total Area            | 603 ft²             |
| Living room / kitchen |         | 18'5 x 14'6   | Living room / kitchen | 24'5 x 14'5         |
| Bedroom 1             |         | 11'9 x 10'6   | Bedroom               | 15'4 x 10'6         |
| Bedroom 2             |         | 12′5 x 8′11   |                       |                     |
| FLAT 17               |         | 1 bed, 1 bath | FLAT 21               | 2 bed, 2 bath       |
| Total Area            |         | 538 ft²       | Total Area            | 829 ft <sup>2</sup> |
| Living room / kitchen |         | 17'4 x 16'5   | Living room / kitchen | 19'8 x 14'5         |
| Bedroom               |         | 13'10 x 12'7  | Bedroom 1             | 12'8 x 11'5         |
|                       |         |               | Bedroom 2             | 13'9 x 9'7          |

| FLAT 22               |         | 1 bed, 1 bath |
|-----------------------|---------|---------------|
| Total Area            |         | 516 ft²       |
| Living room / kitchen |         | 21'10 x 12'2  |
| Bedroom 1             |         | 15'3 × 9'11   |
| Bedroom               |         | 100 % 3 11    |
| FLAT 23               |         | 1 bed, 1 bath |
|                       |         |               |
| Total Area            |         | 463 ft²       |
| Living room / kitchen |         | 14'6 x 12'5   |
| Bedroom               |         | 17'2 x 9'6    |
|                       |         |               |
| FLAT 24               |         | 2 bed, 1 bath |
| Total Area            |         | 667 ft²       |
| Living room / kitchen |         | 18'9 x 14'7   |
| Bedroom 1             |         | 13'7 × 10'10  |
| Bedroom 2             |         | 10'10 × 9     |
| FLAT 25               | Balcony | 1 bed, 1 bath |
| Total Area            |         | 527 ft²       |
| Living room / kitchen |         | 23 x 11'9     |
| Bedroom               |         | 15 x 9        |
| Bedroom               |         | 10 x 0        |
| FLAT 26               | Balcony | 1 bed, 1 bath |
| Total Area            |         | 452 ft²       |
| Living room / kitchen |         | 452 IC        |
| Bedroom               |         | 13'11 × 9'10  |

| FLAT 27             | Balcony | 1 bed, 1 bath | FLAT 31               | 1 bed, 1 bath       | FLAT 35              |         | 1 bed, 1 bath       |
|---------------------|---------|---------------|-----------------------|---------------------|----------------------|---------|---------------------|
| Total Area          |         | 484 ft²       | Total Area            | 527 ft²             | Total Area           |         | 516 ft²             |
| Living room / kitch | hen     | 18 x 14'4     | Living room / kitchen | 18'9 x 12'6         | Living room / kitche | en      | 21'10 x 12'2        |
| Bedroom             |         | 10'5 x 10'2   | Bedroom               | 15'4 × 9'5          | Bedroom 1            |         | 15'3 x 9'11         |
| FLAT 28             | Balcony | 1 bed, 1 bath | FLAT 32               | 1 bed,1 bath        | FLAT 36              |         | 1 bed, 1 bath       |
| Total Area          |         | 495 ft²       | Total Area            | 527 ft²             | Total Area           |         | 463 ft²             |
| Living room / kitch | hen     | 18 x 14'7     | Living room / kitchen | 22'10 x 12'5        | Living room / kitche | en      | 14'6 x 12'5         |
| Bedroom             |         | 13 x 10′5     | Bedroom               | 15'4 × 9'11         | Bedroom              |         | 17'2 x 9'6          |
| FLAT 29             | Balcony | 2 bed, 1 bath | FLAT 33               | 1 bed, 1 bath       | FLAT 37              |         | 2 bed, 1 bath       |
| Total Area          |         | 635 ft²       | Total Area            | 603 ft <sup>2</sup> | Total Area           |         | 667 ft <sup>2</sup> |
| Living room / kitch | hon     | 18'5 x 14'6   | Living room / kitchen | 24'5 x 14'5         | Living room / kitche | 20      | 18'9 x 14'7         |
| Bedroom 1           | nen     | 11'9 x 10'6   | Bedroom               | 15'4 x 10'6         | Bedroom 1            | 51 1    | 13'7 × 10'10        |
| Bedroom 2           |         | 12'5 x 8'11   | Bodioom               | 10 1 1 10 0         | Bedroom 2            |         | 10'10 × 9           |
| FLAT 30             |         | 1 bed, 1 bath | FLAT 34               | 2 bed, 2 bath       | FLAT 38              | Balcony | 1 bed, 1 bath       |
| Total Area          |         | 538 ft²       | Total Area            | 829 ft²             | Total Area           |         | 527 ft²             |
| Living room / kitch | hen     | 17'4 x 16'5   | Living room / kitchen | 19'8 x 14'5         | Living room / kitche | en      | 23 x 11'9           |
| Bedroom             |         | 13'10 × 12'7  | Bedroom 1             | 12'8 x 11'5         | Bedroom              |         | 15 x 9              |
|                     |         |               | Bedroom 2             | 13'9 x 9'7          |                      |         |                     |
|                     |         |               |                       |                     | FLAT 39              | Balcony | 1 bed, 1 bath       |
|                     |         |               |                       |                     | Total Area           |         | 452 ft²             |
|                     |         |               |                       |                     | Living room / kitche | en      | 15 x 15'4           |
|                     |         |               |                       |                     | Bedroom              |         | 13'11 × 9'10        |