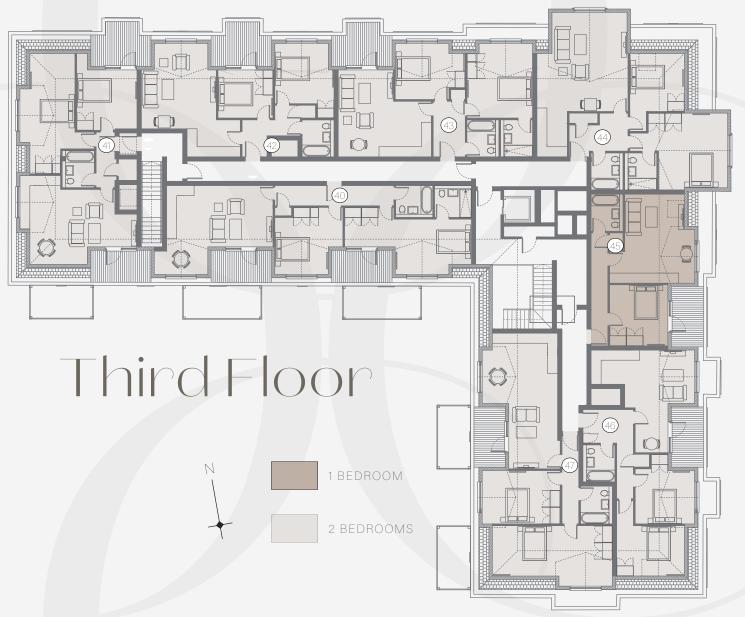

| FLAT 40            | Terrace | 2 bed, 2 bath | FLAT 44                         |         | 2 bed, 2 bath |
|--------------------|---------|---------------|---------------------------------|---------|---------------|
| Total Area         |         | 872 ft²       | Total Area                      |         | 936 ft²       |
| Living room / kito | chen    | 20'9 x 11'9   | Living room                     |         | 18'11 x 17'9  |
| Bedroom 1          |         | 22'6 x 10'4   | Kitchen                         |         | 8'10 × 6      |
| Dressing Area      |         | 9'10 x 7'5    | Bedroom 1                       |         | 15'1 x 15'1   |
| Bedroom 2          |         | 13'3 x 12'8   | Bedroom 2                       |         | 11'4 × 10'8   |
| FLAT 41            | Terrace | 2 bed, 1 bath | FLAT 45                         | Terrace | 1 bed, 1 bath |
| Total Area         |         | 742 ft²       | Total Area                      |         | 506 ft²       |
| Living room        |         | 22'5 x 11     | Living room / kitch             | nen     | 17'4 x 16'2   |
| Bedroom 1          |         | 22'6 x 10'4   | Bedroom                         |         | 11'11 × 10'11 |
| Bedroom 2          |         | 11'9 x 11     |                                 |         |               |
| FLAT 42            | Terrace | 2 bed, 1 bath | FLAT 46                         | Terrace | 2 bed, 1 bath |
| Total Area         |         | 710 ft²       | Total Area                      |         | 689 ft²       |
| Living room        |         | 16'3 x 14'7   | Living room / kitchen           |         | 19'9 x 15'5   |
| Kitchen            |         | 10'5 x 7'2    | Bedroom 1                       |         | 13'3 x 9'6    |
| Bedroom 1          |         | 11'6 x 11'4   | Bedroom 2                       |         | 13'6 x 11'2   |
| Bedroom 2          |         | 10'9 x 10'5   |                                 |         |               |
| FLAT 43            | Terrace | 2 bed, 2 bath | FLAT 47                         | Terrace | 2 bed, 1 bath |
| Total Area         |         | 775 ft²       | Total Area                      |         | 829 ft²       |
| Living room / kito | chen    | 18'2 x 16'6   | Living room / kitchen 26'5 x 14 |         | 26'5 x 14'3   |
| Bedroom 1          |         | 13'7 x 10'5   | Bedroom 1 23'5 x 11'4           |         |               |
| Bedroom 2          |         | 13'7 × 10'7   | Bedroom 2 14'9 x 10'5           |         | 14'9 x 10'5   |