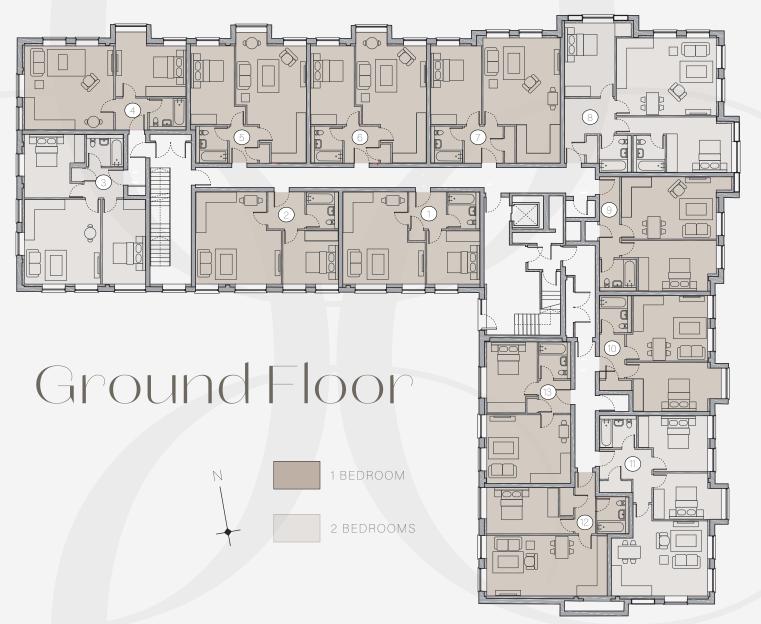

#### **Bay Tree Avenue**

| FLAT 1                | 1 bed, 1 bath | FLAT 5                | 1 bed, 1 bath       | FLAT 9                | 1 bed, 1 bath |
|-----------------------|---------------|-----------------------|---------------------|-----------------------|---------------|
| Total Area            | 484 ft²       | Total Area            | 527 ft <sup>2</sup> | Total Area            | 516 ft²       |
| Living room / kitchen | 18 x 14'4     | Living room / kitchen | 18'9 x 12'6         | Living room / kitchen | 21'10 x 12'2  |
| Bedroom               | 10'5 x 10'2   | Bedroom               | 15'4 x 9'5          | Bedroom 1             | 15'3 × 9'11   |
| FLAT 2                | 1 bed, 1 bath | FLAT 6                | 1 bed, 1 bath       | FLAT 10               | 1 bed, 1 bath |
| Total Area            | 495 ft²       | Total Area            | 527 ft²             | Total Area            | 463 ft²       |
| Living room / kitchen | 18 × 14′7     | Living room / kitchen | 22'10 x 12'5        | Living room / kitchen | 14'6 x 12'5   |
| Bedroom               | 13 × 10′5     | Bedroom               | 15'4 x 9'11         | Bedroom               | 17'2 x 9'6    |
| FLAT 3                | 2 bed, 1 bath | FLAT 7                | 1 bed, 1 bath       | FLAT 11               | 2 bed, 1 bath |
| Total Area            | 635 ft²       | Total Area            | 603 ft²             | Total Area            | 667 ft²       |
| Living room / kitchen | 18'5 x 14'6   | Living room / kitchen | 24'5 x 14'5         | Living room / kitchen | 18'9 x 14'7   |
| Bedroom 1             | 11'9 x 10'6   | Bedroom               | 15'4 x 10'6         | Bedroom 1             | 13'7 × 10'10  |
| Bedroom 2             | 12'5 x 8'11   |                       |                     | Bedroom 2             | 10'10 x 9     |
| FLAT 4                | 1 bed, 1 bath | FLAT 8                | 2 bed, 2 bath       | FLAT 12               | 1 bed, 1 bath |
| Total Area            | 538 ft²       | Total Area            | 829 ft²             | Total Area            | 527 ft²       |
| Living room / kitchen | 17'4 x 16'5   | Living room / kitchen | 19'8 x 14'5         | Living room / kitchen | 23 x 11'9     |
| Bedroom               | 13'10 x 12'7  | Bedroom 1             | 12'8 x 11'5         | Bedroom               | 15 x 9        |
|                       |               | Bedroom 2             | 13'9 x 9'7          |                       |               |
|                       |               |                       |                     | FLAT 13               | 1 bed, 1 bath |
|                       |               |                       |                     | Total Area            | 452 ft²       |
|                       |               |                       |                     | Living room / kitchen | 15 x 15'4     |
|                       |               |                       |                     | Bedroom               | 13'11 x 9'10  |

| FLAT 14               | Balcony | 1 bed, 1 bath | FLAT 18               | 1 bed, 1 bath       |
|-----------------------|---------|---------------|-----------------------|---------------------|
| Total Area            |         | 484 ft²       | Total Area            | 527 ft <sup>2</sup> |
| Living room / kitchen |         | 18 x 14'4     | Living room / kitchen | 18'9 x 12'6         |
| Bedroom               |         | 10'5 x 10'2   | Bedroom               | 15'4 x 9'5          |
| FLAT 15               | Balcony | 1 bed, 1 bath | FLAT 19               | 1 bed, 1 bath       |
| Total Area            |         | 495 ft²       | Total Area            | 527 ft <sup>2</sup> |
| Living room / kitchen |         | 18 x 14′7     | Living room / kitchen | 22'10 x 12'5        |
| Bedroom               |         | 13 x 10′5     | Bedroom               | 15'4 x 9'11         |
| FLAT 16               | Balcony | 2 bed, 1 bath | FLAT 20               | 1 bed, 1 bath       |
| Total Area            |         | 635 ft²       | Total Area            | 603 ft²             |
| Living room / kitchen |         | 18'5 x 14'6   | Living room / kitchen | 24'5 x 14'5         |
| Bedroom 1             |         | 11'9 x 10'6   | Bedroom               | 15'4 x 10'6         |
| Bedroom 2             |         | 12′5 x 8′11   |                       |                     |
| FLAT 17               |         | 1 bed, 1 bath | FLAT 21               | 2 bed, 2 bath       |
| Total Area            |         | 538 ft²       | Total Area            | 829 ft <sup>2</sup> |
| Living room / kitchen |         | 17'4 x 16'5   | Living room / kitchen | 19'8 x 14'5         |
| Bedroom               |         | 13'10 x 12'7  | Bedroom 1             | 12'8 x 11'5         |
|                       |         |               | Bedroom 2             | 13'9 x 9'7          |

| FLAT 22               |         | 1 bed, 1 bath |
|-----------------------|---------|---------------|
| Total Area            |         | 516 ft²       |
| Living room / kitchen |         | 21'10 x 12'2  |
| Bedroom 1             |         | 15'3 × 9'11   |
| Bedroom               |         | 100 % 3 11    |
| FLAT 23               |         | 1 bed, 1 bath |
|                       |         |               |
| Total Area            |         | 463 ft²       |
| Living room / kitchen |         | 14'6 x 12'5   |
| Bedroom               |         | 17'2 x 9'6    |
|                       |         |               |
| FLAT 24               |         | 2 bed, 1 bath |
| Total Area            |         | 667 ft²       |
| Living room / kitchen |         | 18'9 x 14'7   |
| Bedroom 1             |         | 13'7 × 10'10  |
| Bedroom 2             |         | 10'10 × 9     |
| FLAT 25               | Balcony | 1 bed, 1 bath |
| Total Area            |         | 527 ft²       |
| Living room / kitchen |         | 23 x 11'9     |
| Bedroom               |         | 15 x 9        |
| Bedroom               |         | 10 x 0        |
| FLAT 26               | Balcony | 1 bed, 1 bath |
| Total Area            |         | 452 ft²       |
| Living room / kitchen |         | 452 IC        |
| Bedroom               |         | 13'11 × 9'10  |

| FLAT 27             | Balcony | 1 bed, 1 bath | FLAT 31               | 1 bed, 1 bath       | FLAT 35              |         | 1 bed, 1 bath       |
|---------------------|---------|---------------|-----------------------|---------------------|----------------------|---------|---------------------|
| Total Area          |         | 484 ft²       | Total Area            | 527 ft²             | Total Area           |         | 516 ft²             |
| Living room / kitch | hen     | 18 x 14'4     | Living room / kitchen | 18'9 x 12'6         | Living room / kitche | en      | 21'10 x 12'2        |
| Bedroom             |         | 10'5 x 10'2   | Bedroom               | 15'4 × 9'5          | Bedroom 1            |         | 15'3 x 9'11         |
| FLAT 28             | Balcony | 1 bed, 1 bath | FLAT 32               | 1 bed,1 bath        | FLAT 36              |         | 1 bed, 1 bath       |
| Total Area          |         | 495 ft²       | Total Area            | 527 ft²             | Total Area           |         | 463 ft²             |
| Living room / kitch | hen     | 18 x 14'7     | Living room / kitchen | 22'10 x 12'5        | Living room / kitche | en      | 14'6 x 12'5         |
| Bedroom             |         | 13 x 10′5     | Bedroom               | 15'4 × 9'11         | Bedroom              |         | 17'2 x 9'6          |
| FLAT 29             | Balcony | 2 bed, 1 bath | FLAT 33               | 1 bed, 1 bath       | FLAT 37              |         | 2 bed, 1 bath       |
| Total Area          |         | 635 ft²       | Total Area            | 603 ft <sup>2</sup> | Total Area           |         | 667 ft <sup>2</sup> |
| Living room / kitch | hon     | 18'5 x 14'6   | Living room / kitchen | 24'5 x 14'5         | Living room / kitche | 20      | 18'9 x 14'7         |
| Bedroom 1           | nen     | 11'9 x 10'6   | Bedroom               | 15'4 x 10'6         | Bedroom 1            | 51 1    | 13'7 × 10'10        |
| Bedroom 2           |         | 12'5 x 8'11   | Bodioom               | 10 1 1 10 0         | Bedroom 2            |         | 10'10 × 9           |
| FLAT 30             |         | 1 bed, 1 bath | FLAT 34               | 2 bed, 2 bath       | FLAT 38              | Balcony | 1 bed, 1 bath       |
| Total Area          |         | 538 ft²       | Total Area            | 829 ft²             | Total Area           |         | 527 ft²             |
| Living room / kitch | hen     | 17'4 x 16'5   | Living room / kitchen | 19'8 x 14'5         | Living room / kitche | en      | 23 x 11'9           |
| Bedroom             |         | 13'10 × 12'7  | Bedroom 1             | 12'8 x 11'5         | Bedroom              |         | 15 x 9              |
|                     |         |               | Bedroom 2             | 13'9 x 9'7          |                      |         |                     |
|                     |         |               |                       |                     | FLAT 39              | Balcony | 1 bed, 1 bath       |
|                     |         |               |                       |                     | Total Area           |         | 452 ft²             |
|                     |         |               |                       |                     | Living room / kitche | en      | 15 x 15'4           |
|                     |         |               |                       |                     | Bedroom              |         | 13'11 × 9'10        |